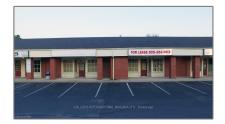

# Commercial/retail

- 258 KILLALY St, Port Colborne, Ontario L3K 6A6

#### **Basic Details**

| Property Type: | Commercial/retail |  |
|----------------|-------------------|--|
| Listing Type:  | For Lease         |  |
| Listing ID:    | X9411077          |  |
| Price:         | <b>\$12</b>       |  |
| Year Built:    | 0                 |  |
| Lot Area:      | 0 Sqft            |  |
|                |                   |  |

## Address

| Country:       | CA            |  |
|----------------|---------------|--|
| Province:      | Ontario       |  |
| City:          | Port Colborne |  |
| Postal Code:   | L3K 6A6       |  |
| Street:        | KILLALY       |  |
| Street Number: | 258           |  |
| Street Suffix: | St            |  |
| Floor Number:  | 0             |  |
| Longitude:     | E0° 0' 0''    |  |
| Latitude:      | N0° 0' 0''    |  |