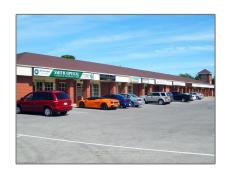

# Commercial/retail

- 258 KILLALY St, Port Colborne, Ontario L3K 6A6

#### **Basic Details**

| Property Type: | Commercial/retail |  |
|----------------|-------------------|--|
| Listing Type:  | For Lease         |  |
| Listing ID:    | X9411077          |  |
| Price:         | <b>\$12</b>       |  |
| Year Built:    | 0                 |  |
| Lot Area:      | 0 Sqft            |  |
|                |                   |  |

## Address

| Country:       | CA            |  |
|----------------|---------------|--|
| Province:      | Ontario       |  |
| City:          | Port Colborne |  |
| Postal Code:   | L3K 6A6       |  |
| Street:        | KILLALY       |  |
| Street Number: | 258           |  |
| Street Suffix: | St            |  |
| Floor Number:  | 0             |  |
| Longitude:     | E0° 0' 0''    |  |
| Latitude:      | N0° 0' 0''    |  |