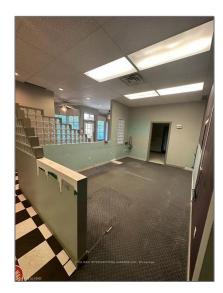

## Commercial/retail

- 258 KILLALY St, Port Colborne, Ontario L3K 6A6









## Basic Details

| Property Type: | Commercial/retail |  |
|----------------|-------------------|--|
| Listing Type:  | For Lease         |  |
| Listing ID:    | X9411079          |  |
| Price:         | <b>\$12</b>       |  |
| Year Built:    | 0                 |  |
| Lot Area:      | 0 Sqft            |  |

## Address

| Country:       | CA            |  |
|----------------|---------------|--|
| Province:      | Ontario       |  |
| City:          | Port Colborne |  |
| Postal Code:   | L3K 6A6       |  |
| Street:        | KILLALY       |  |
| Street Number: | 258           |  |
| Street Suffix: | St            |  |
| Floor Number:  | 0             |  |
| Longitude:     | E0° 0' 0''    |  |
| Latitude:      | N0° 0' 0''    |  |

## Agent Info



Parveen Arora & www.teamarora.com