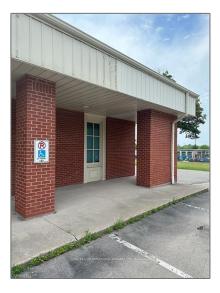

## Commercial/retail

- 258 KILLALY St, Port Colborne, Ontario L3K 6A6







Address



## Basic Details

| Property Type: | Commercial/retail |  |
|----------------|-------------------|--|
| Listing Type:  | For Lease         |  |
| Listing ID:    | X9411081          |  |
| Price:         | \$12              |  |
| Year Built:    | 0                 |  |
| Lot Area:      | 0 Sqft            |  |

| Country:       | СА            |  |
|----------------|---------------|--|
| Province:      | Ontario       |  |
| City:          | Port Colborne |  |
| Postal Code:   | L3K 6A6       |  |
| Street:        | KILLALY       |  |
| Street Number: | 258           |  |
| Street Suffix: | St            |  |
| Floor Number:  | 0             |  |
| Longitude:     | E0° 0' 0''    |  |
| Latitude:      | N0° 0' 0''    |  |
|                |               |  |

## Agent Info