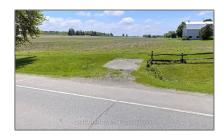

# Vacant Land

- Pt Lt 2 Townsend Line, Lambton Shores, Ontario N0M 2S0  $\,$ 









#### Basic Details

| Property Type: | <b>Vacant Land</b> |  |
|----------------|--------------------|--|
| Listing Type:  | For Sale           |  |
| Listing ID:    | X9506738           |  |
| Price:         | \$239,900          |  |
| Year Built:    | 0                  |  |
| Lot Area:      | 0 Sqft             |  |

#### Address

| Country:       | CA                    |  |
|----------------|-----------------------|--|
| Province:      | Ontario               |  |
| City:          | <b>Lambton Shores</b> |  |
| Postal Code:   | N0M 2S0               |  |
| Street:        | Townsend              |  |
| Street Number: | Pt Lt 2               |  |
| Street Suffix: | Line                  |  |
| Floor Number:  | 0                     |  |
| Longitude:     | E0° 0' 0''            |