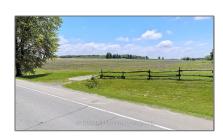

# Vacant Land

- Pt Lt 2 Townsend Line, Lambton Shores, Ontario N0M 2S0  $\,$ 









#### Basic Details

| Property Type: | <b>Vacant Land</b> |  |
|----------------|--------------------|--|
| Listing Type:  | For Sale           |  |
| Listing ID:    | X9506738           |  |
| Price:         | \$239,900          |  |
| Year Built:    | 0                  |  |
| Lot Area:      | 0 Sqft             |  |

#### Address

| Country:       | CA                    |  |
|----------------|-----------------------|--|
| Province:      | Ontario               |  |
| City:          | <b>Lambton Shores</b> |  |
| Postal Code:   | N0M 2S0               |  |
| Street:        | Townsend              |  |
| Street Number: | Pt Lt 2               |  |
| Street Suffix: | Line                  |  |
| Floor Number:  | 0                     |  |
| Longitude:     | E0° 0' 0''            |  |