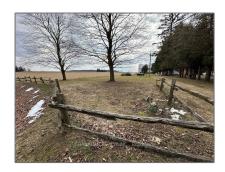

# Vacant Land

- Pt Lt 2 Townsend Line, Lambton Shores, Ontario N0M 2S0  $\,$ 









#### Basic Details

| Property Type: | <b>Vacant Land</b> |  |
|----------------|--------------------|--|
| Listing Type:  | For Sale           |  |
| Listing ID:    | X9506738           |  |
| Price:         | \$239,900          |  |
| Year Built:    | 0                  |  |
| Lot Area:      | 0 Sqft             |  |

#### Address

| Country:       | CA                    |  |
|----------------|-----------------------|--|
| Province:      | Ontario               |  |
| City:          | <b>Lambton Shores</b> |  |
| Postal Code:   | N0M 2S0               |  |
| Street:        | Townsend              |  |
| Street Number: | Pt Lt 2               |  |
| Street Suffix: | Line                  |  |
| Floor Number:  | 0                     |  |
| Longitude:     | E0° 0' 0''            |  |
|