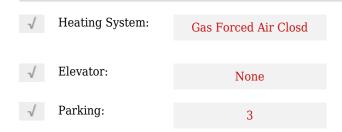

<b>0</b>                                                                                                                     | Street Number: |
|                                                                                                                                            | Street Suffix: |
| ongitude: E0° 0' 0''                                                                                                                       | Floor Number:  |
|                                                                                                                                            | Longitude:     |
| atitude: <b>N0° 0' 0''</b>                                                                                                                 | Latitude:      |

#### Features



## Agent Info



Parveen Arora & www.teamarora.com ■ 4169108923 Marveen@teamarora.com