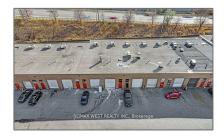

# Commercial/retail

- 5310 Finch Ave, Toronto, Ontario M1S 5G1









### Basic **Details**

#### Address

| Property Type: | Commercial/retail |  |
|----------------|-------------------|--|
| Listing Type:  | For Sale          |  |
| Listing ID:    | E9507261          |  |
| Price:         | \$749,000         |  |
| Year Built:    | 0                 |  |
| Lot Area:      | 0 Sqft            |  |

| Province: Ontario<br>City: Toronto<br>Postal Code: M1S 5G1<br>Street: Finch<br>Street Number: 5310<br>Street Suffix: Ave<br>Door Number: 0 |                |
|--------------------------------------------------------------------------------------------------------------------------------------------|----------------|
| City:TorontoPostal Code:M1S 5G1Postal Code:FinchStreet:FinchStreet Number:5310Street Suffix:AvePloor Number:0                              |