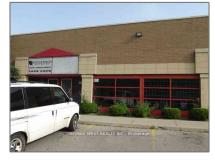

# Commercial/retail

- 5310 Finch Ave, Toronto, Ontario M1S 5G1









### Basic **Details**

#### Address

| Property Type: | Commercial/retail |  |
|----------------|-------------------|--|
| Listing Type:  | For Sale          |  |
| Listing ID:    | E9507261          |  |
| Price:         | \$749,000         |  |
| Year Built:    | 0                 |  |
| Lot Area:      | 0 Sqft            |  |

| Province: Ontario<br>City: Toronto<br>Postal Code: M1S 5G1<br>Street: Finch<br>Street Number: 5310<br>Street Suffix: Ave<br>Door Number: 0 |                |
|--------------------------------------------------------------------------------------------------------------------------------------------|----------------|
| City:TorontoPostal Code:M1S 5G1Postal Code:FinchStreet:FinchStreet Number:5310Street Suffix:AvePloor Number:0                              | C