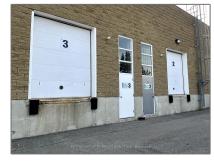

# Industrial

- 53 Queens Plate Dr, Toronto, Ontario M9W 6P1

### Address

| Property Type: | Industrial |  |
|----------------|------------|--|
| Listing Type:  | For Lease  |  |
| Listing ID:    | W9506604   |  |
| Price:         | \$1        |  |
| Year Built:    | 0          |  |
| Lot Area:      | 0 Sqft     |  |
|                |            |  |