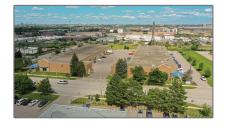

# Industrial

- 53 Queens Plate Dr, Toronto, Ontario M9W 6P1

### Address

| Property Type: | Industrial |  |
|----------------|------------|--|
| Listing Type:  | For Lease  |  |
| Listing ID:    | W9506604   |  |
| Price:         | \$1        |  |
| Year Built:    | 0          |  |
| Lot Area:      | 0 Sqft     |  |
|                |            |  |