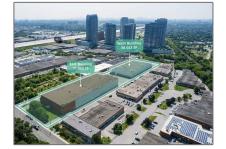

# Industrial

- 2388 Midland Ave, Toronto, Ontario M1S 1P8

#### Address

| Country:       | СА         |  |
|----------------|------------|--|
| Province:      | Ontario    |  |
| City:          | Toronto    |  |
| Postal Code:   | M1S 1P8    |  |
| Street:        | Midland    |  |
| Street Number: | 2388       |  |
| Street Suffix: | Ave        |  |
| Floor Number:  | 0          |  |
| Longitude:     | E0° 0' 0'' |  |
| Latitude:      | N0° 0' 0'' |  |