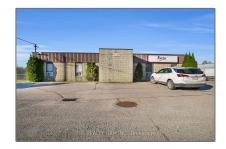

# Industrial

- 365 Neptune Cres, London, Ontario N6M 1A2

## Basic Details

| Property Type: | Industrial  |  |
|----------------|-------------|--|
| Listing Type:  | For Lease   |  |
| Listing ID:    | X9509794    |  |
| Price:         | <b>\$13</b> |  |
| Year Built:    | 0           |  |
| Lot Area:      | 0 Sqft      |  |
|                |             |  |

# Address

| Country:       | CA         |
|----------------|------------|
| Province:      | Ontario    |
| City:          | London     |
| Postal Code:   | N6M 1A2    |
| Street:        | Neptune    |
| Street Number: | 365        |
| Street Suffix: | Cres       |
| Floor Number:  | 0          |
| Longitude:     | E0° 0' 0'' |
| Latitude:      | N0° 0' 0'' |