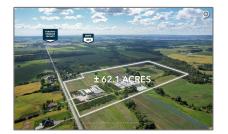

# Land - 8890 8 Line, Halton Hills, Ontario L7G 4S5

### Basic **Details**

| Property Type: | Land         |  |
|----------------|--------------|--|
| Listing Type:  | For Sale     |  |
| Listing ID:    | W9509459     |  |
| Price:         | \$18,000,000 |  |
| Year Built:    | 0            |  |
| Lot Area:      | 0 Sqft       |  |