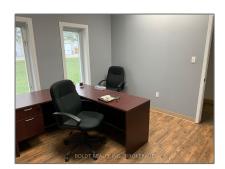

## Office

2,100~Sqft - 459~Prince~Charles~Dr,~Welland,~Ontario~L3B~5X1

## Basic Details

| Property Type:  | Office     |  |
|-----------------|------------|--|
| Listing Type:   | For Lease  |  |
| Listing ID:     | X9510876   |  |
| Price:          | \$2,850    |  |
| Rooms:          | 0          |  |
| Bathrooms:      | 0          |  |
| Half Bathrooms: | 0          |  |
| Square Footage: | 2,100 Sqft |  |
| Year Built:     | 0          |  |
| Lot Area:       | 0 Sqft     |  |
|                 |            |  |