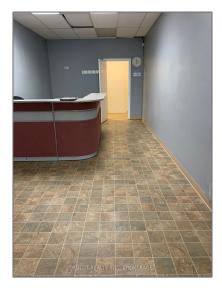

## Office

2,100~Sqft - 459~Prince~Charles~Dr,~Welland,~Ontario~L3B~5X1

## Basic Details

| Property Type:  | Office     |  |
|-----------------|------------|--|
| Listing Type:   | For Lease  |  |
| Listing ID:     | X9510876   |  |
| Price:          | \$2,850    |  |
| Rooms:          | 0          |  |
| Bathrooms:      | 0          |  |
| Half Bathrooms: | 0          |  |
| Square Footage: | 2,100 Sqft |  |
| Year Built:     | 0          |  |
| Lot Area:       | 0 Sqft     |  |
|                 |            |  |