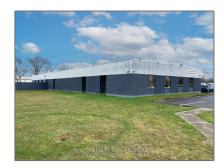

## Office

2,100~Sqft - 459~Prince~Charles~Dr,~Welland,~Ontario~L3B~5X1

## Basic Details

| Property Type:  | Office     |  |
|-----------------|------------|--|
| Listing Type:   | For Lease  |  |
| Listing ID:     | X9510876   |  |
| Price:          | \$2,850    |  |
| Rooms:          | 0          |  |
| Bathrooms:      | 0          |  |
| Half Bathrooms: | 0          |  |
| Square Footage: | 2,100 Sqft |  |
| Year Built:     | 0          |  |
| Lot Area:       | 0 Sqft     |  |
|                 |            |  |

## Address

| Country:       | CA                    |  |
|----------------|-----------------------|--|
| Province:      | Ontario               |  |
| City:          | Welland               |  |
| Postal Code:   | L3B 5X1               |  |
| Street:        | <b>Prince Charles</b> |  |
| Street Number: | 459                   |  |
| Street Suffix: | Dr                    |  |
| Floor Number:  | 0                     |  |
| Longitude:     | W80° 44' 18.3"        |  |
| Latitude:      | N42° 57' 57.7''       |  |