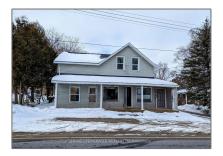

# Commercial/retail

- 2138 Adjala-Tecumseth Twn Line, Adjala-Tosorontio, Ontario L0G 1A0

### **Basic Details**

| Property Type: | Commercial/retail |  |
|----------------|-------------------|--|
| Listing Type:  | For Sale          |  |
| Listing ID:    | N9511890          |  |
| Price:         | \$899,999         |  |
| Year Built:    | 0                 |  |
| Lot Area:      | 0 Sqft            |  |

## Address

| CA                      |                                                                                                       |
|-------------------------|-------------------------------------------------------------------------------------------------------|
| Ontario                 |                                                                                                       |
| Adjala-Tosorontio       |                                                                                                       |
| L0G 1A0                 |                                                                                                       |
| Adjala-Tecumseth<br>Twn |                                                                                                       |
| 2138                    |                                                                                                       |
| Line                    |                                                                                                       |
| 0                       |                                                                                                       |
| E0° 0' 0''              |                                                                                                       |
| N0° 0' 0''              |                                                                                                       |
|                         | Ontario<br>Adjala-Tosorontio<br>LOG 1A0<br>Adjala-Tecumseth<br>Twn<br>2138<br>Line<br>0<br>E0° 0' 0'' |