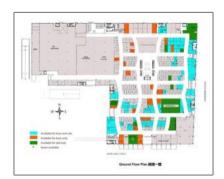

# Commercial/retail

- 9390 Woodbine Ave, Markham, Ontario L6C 0M5

### **Basic Details**

| Property Type: | Commercial/retail |  |
|----------------|-------------------|--|
| Listing Type:  | For Sale          |  |
| Listing ID:    | N9513809          |  |
| Price:         | \$80,000          |  |
| Year Built:    | 0                 |  |
| Lot Area:      | 0 Sqft            |  |
|                |                   |  |

## Address

| Country:       | CA             |  |
|----------------|----------------|--|
| Province:      | Ontario        |  |
| City:          | Markham        |  |
| Postal Code:   | L6C 0M5        |  |
| Street:        | Woodbine       |  |
| Street Number: | 9390           |  |
| Street Suffix: | Ave            |  |
| Floor Number:  | 0              |  |
| Longitude:     | W80° 38' 6.1"  |  |
| Latitude:      | N43° 52' 21.5" |  |