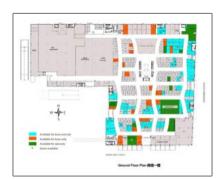

# Commercial/retail

- 9390 Woodbine Ave, Markham, Ontario L6C 0M5

### **Basic Details**

| Property Type: | Commercial/retail |  |
|----------------|-------------------|--|
| Listing Type:  | For Lease         |  |
| Listing ID:    | N9513866          |  |
| Price:         | \$300             |  |
| Year Built:    | 0                 |  |
| Lot Area:      | 0 Sqft            |  |

## Address

| Country:       | CA              |  |
|----------------|-----------------|--|
| Province:      | Ontario         |  |
| City:          | Markham         |  |
| Postal Code:   | L6C 0M5         |  |
| Street:        | Woodbine        |  |
| Street Number: | 9390            |  |
| Street Suffix: | Ave             |  |
| Floor Number:  | 0               |  |
| Longitude:     | W80° 38' 2.5"   |  |
| Latitude:      | N43° 52' 20.3'' |  |