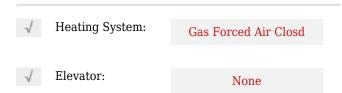

## **Basic Details**

| Property Type:  | Office     |  |
|-----------------|------------|--|
| Listing Type:   | For Lease  |  |
| Listing ID:     | W9524416   |  |
| Price:          | \$18       |  |
| Rooms:          | 0          |  |
| Bathrooms:      | 0          |  |
| Half Bathrooms: | 0          |  |
| Square Footage: | 1,588 Sqft |  |
| Year Built:     | 0          |  |
| Lot Area:       | 0 Sqft     |  |

## Address

| Country:       | CA         |
|----------------|------------|
| Province:      | Ontario    |
| City:          | Milton     |
| Postal Code:   | L9T 5B6    |
| Street:        | Bronte     |
| Street Number: | 348        |
| Street Suffix: | St         |
| Floor Number:  | 0          |
| Longitude:     | E0° 0' 0'' |
| Latitude:      | N0° 0' 0'' |

## Features





Parveen Arora & www.teamarora.com

**3** 4169108923

™ parveen@teamarora.com