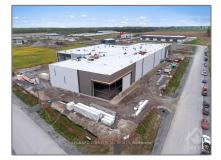

# Industrial - 130 WAREHOUSE St, Russell, Ontario K0A 3H0

### Address

| Industrial |                                    |
|------------|------------------------------------|
| For Lease  |                                    |
| X9462464   |                                    |
| \$17       |                                    |
| 0          |                                    |
| 0 Sqft     |                                    |
|            | For Lease<br>X9462464<br>\$17<br>0 |