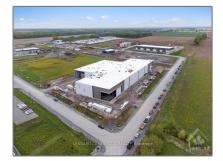

# Industrial - 130 WAREHOUSE St, Russell, Ontario K0A 3H0

### Address

| Industrial |                                    |
|------------|------------------------------------|
| For Lease  |                                    |
| X9462464   |                                    |
| \$17       |                                    |
| 0          |                                    |
| 0 Sqft     |                                    |
|            | For Lease<br>X9462464<br>\$17<br>0 |