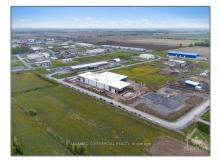

# Industrial - 130 WAREHOUSE St, Russell, Ontario K0A 3H0

### Address

| Industrial |                                    |
|------------|------------------------------------|
| For Lease  |                                    |
| X9462464   |                                    |
| \$17       |                                    |
| 0          |                                    |
| 0 Sqft     |                                    |
|            | For Lease<br>X9462464<br>\$17<br>0 |