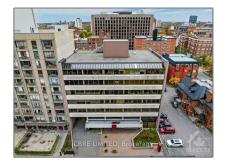

# Office

37,800 Sqft - 222 SOMERSET St, Ottawa Centre, Ontario K2P 2G3

#### Address

| Property Type:  | Office      |  |
|-----------------|-------------|--|
| Listing Type:   | For Sale    |  |
| Listing ID:     | X9501473    |  |
| Price:          | \$2,200,000 |  |
| Rooms:          | 0           |  |
| Bathrooms:      | 0           |  |
| Half Bathrooms: | 0           |  |
| Square Footage: | 37,800 Sqft |  |
| Year Built:     | 0           |  |
| Lot Area:       | 0 Sqft      |  |