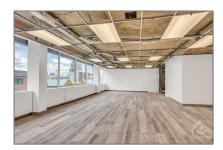

# Office

40,000 Sqft - 222 SOMERSET St, Ottawa Centre, Ontario K2P 2G3









#### Basic Details

| Property Type:  | Office      |  |
|-----------------|-------------|--|
| Listing Type:   | For Lease   |  |
| Listing ID:     | X9502969    |  |
| Price:          | <b>\$13</b> |  |
| Rooms:          | 0           |  |
| Bathrooms:      | 0           |  |
| Half Bathrooms: | 0           |  |
| Square Footage: | 40,000 Sqft |  |
| Year Built:     | 0           |  |
| Lot Area:       | 0 Sqft      |  |
|                 |             |  |

### Address

| Country:       | CA              |  |
|----------------|-----------------|--|
| Province:      | Ontario         |  |
| City:          | Ottawa Centre   |  |
| Postal Code:   | K2P 2G3         |  |
| Street:        | SOMERSET        |  |
| Street Number: | 222             |  |
| Street Suffix: | St              |  |