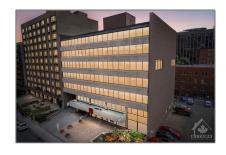

# Office

6,666 Sqft - 222 SOMERSET St, Ottawa Centre, Ontario K2P 2G3

#### Basic Details

| Property Type:  | Office      |  |
|-----------------|-------------|--|
| Listing Type:   | For Sale    |  |
| Listing ID:     | X9502970    |  |
| Price:          | \$1,599,000 |  |
| Rooms:          | 0           |  |
| Bathrooms:      | 0           |  |
| Half Bathrooms: | 0           |  |
| Square Footage: | 6,666 Sqft  |  |
| Year Built:     | 0           |  |
| Lot Area:       | 0 Sqft      |  |
|                 |             |  |

### Address

| Country:       | CA              |  |
|----------------|-----------------|--|
| Province:      | Ontario         |  |
| City:          | Ottawa Centre   |  |
| Postal Code:   | K2P 2G3         |  |
| Street:        | SOMERSET        |  |
| Street Number: | 222             |  |
| Street Suffix: | St              |  |
| Floor Number:  | 0               |  |
| Longitude:     | W76° 18' 30.6'' |  |
| Latitude:      | N45° 25' 1.5"   |  |