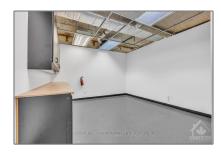

# Office

6,666 Sqft - 222 SOMERSET St, Ottawa Centre, Ontario K2P 2G3

#### Basic Details

| Property Type:  | Office      |  |
|-----------------|-------------|--|
| Listing Type:   | For Sale    |  |
| Listing ID:     | X9502970    |  |
| Price:          | \$1,599,000 |  |
| Rooms:          | 0           |  |
| Bathrooms:      | 0           |  |
| Half Bathrooms: | 0           |  |
| Square Footage: | 6,666 Sqft  |  |
| Year Built:     | 0           |  |
| Lot Area:       | 0 Sqft      |  |
|                 |             |  |