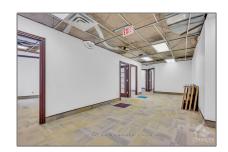

# Office

6,666 Sqft - 222 SOMERSET St, Ottawa Centre, Ontario K2P 2G3

#### Basic Details

| Property Type:  | Office      |  |
|-----------------|-------------|--|
| Listing Type:   | For Sale    |  |
| Listing ID:     | X9502970    |  |
| Price:          | \$1,599,000 |  |
| Rooms:          | 0           |  |
| Bathrooms:      | 0           |  |
| Half Bathrooms: | 0           |  |
| Square Footage: | 6,666 Sqft  |  |
| Year Built:     | 0           |  |
| Lot Area:       | 0 Sqft      |  |
|                 |             |  |