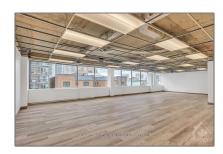

# Office

6,673 Sqft - 222 SOMERSET St, Ottawa Centre, Ontario K2P 2G3









#### Basic Details

| Property Type:  | Office      |  |
|-----------------|-------------|--|
| Listing Type:   | For Sale    |  |
| Listing ID:     | X9502971    |  |
| Price:          | \$1,699,000 |  |
| Rooms:          | 0           |  |
| Bathrooms:      | 0           |  |
| Half Bathrooms: | 0           |  |
| Square Footage: | 6,673 Sqft  |  |
| Year Built:     | 0           |  |
| Lot Area:       | 0 Sqft      |  |
|                 |             |  |

### Address

| Country:       | CA             |  |
|----------------|----------------|--|
| Province:      | Ontario        |  |
| City:          | Ottawa Centre  |  |
| Postal Code:   | K2P 2G3        |  |
| Street:        | SOMERSET       |  |
| Street Number: | 222            |  |
| Street Suffix: | St             |  |
| Floo