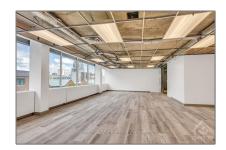

# Office

6,673 Sqft - 222 SOMERSET St, Ottawa Centre, Ontario K2P 2G3









#### Basic Details

| Property Type:  | Office      |  |
|-----------------|-------------|--|
| Listing Type:   | For Sale    |  |
| Listing ID:     | X9502971    |  |
| Price:          | \$1,699,000 |  |
| Rooms:          | 0           |  |
| Bathrooms:      | 0           |  |
| Half Bathrooms: | 0           |  |
| Square Footage: | 6,673 Sqft  |  |
| Year Built:     | 0           |  |
| Lot Area:       | 0 Sqft      |  |
|                 |             |  |

### Address

| Country:       | CA             |  |
|----------------|----------------|--|
| Province:      | Ontario        |  |
| City:          | Ottawa Centre  |  |
| Postal Code:   | K2P 2G3        |  |
| Street:        | SOMERSET       |  |
| Street Number: | 222            |  |
| Street Suffix: | St             |  |
| Floor