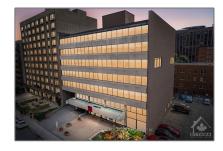

# Office

6,673 Sqft - 222 SOMERSET St, Ottawa Centre, Ontario K2P 2G3

### Address

| Country:       | CA             |  |
|----------------|----------------|--|
| Province:      | Ontario        |  |
| City:          | Ottawa Centre  |  |
| Postal Code:   | K2P 2G3        |  |
| Street:        | SOMERSET       |  |
| Street Number: | 222            |  |
| Street Suffix: | St             |  |
| Floor Number:  | 0              |  |
| Longitude:     | W76° 18' 30.6" |  |
| Latitude:      | N45° 25' 1.5"  |  |