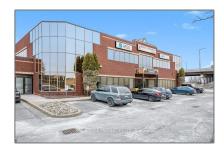

# Office

20,652 Sqft - 6 ANTARES Dr, Country Place - Pineglen - Crestview and Area, Ontario K2E 8A9

### Features

√ Parking: 263