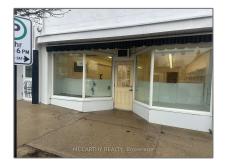

# Commercial/retail

- 138 Main St, Shelburne, Ontario L9V 3K9

### **Basic Details**

| Property Type: | Commercial/retail |  |
|----------------|-------------------|--|
| Listing Type:  | For Lease         |  |
| Listing ID:    | X9513957          |  |
| Price:         | \$1,700           |  |
| Year Built:    | 0                 |  |
| Lot Area:      | 0 Sqft            |  |

## Address

| Country:       | CA         |
|----------------|------------|
| Province:      | Ontario    |
| City:          | Shelburne  |
| Postal Code:   | L9V 3K9    |
| Street:        | Main       |
| Street Number: | 138        |
| Street Suffix: | St         |
| Floor Number:  | 0          |
| Longitude:     | E0° 0' 0'' |
| Latitude:      | N0° 0' 0'' |