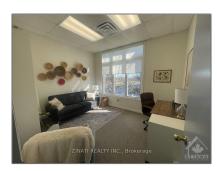

# Office

3,212 Sqft - 104 CENTREPOINTE Dr, South of Baseline to Knoxdale, Ontario K2G 6B1

#### **Basic Details**

| Property Type:  | Office      |  |
|-----------------|-------------|--|
| Listing Type:   | For Sale    |  |
| Listing ID:     | X9514932    |  |
| Price:          | \$1,275,000 |  |
| Rooms:          | 0           |  |
| Bathrooms:      | 0           |  |
| Half Bathrooms: | 0           |  |
| Square Footage: | 3,212 Sqft  |  |
| Year Built:     | 0           |  |
| Lot Area:       | 0 Sqft      |  |
|                 |             |  |