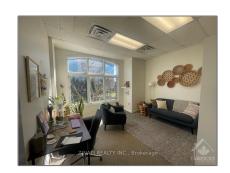

# Office

3,212 Sqft - 104 CENTREPOINTE Dr, South of Baseline to Knoxdale, Ontario K2G 6B1

#### **Basic Details**

| Property Type:  | Office      |  |
|-----------------|-------------|--|
| Listing Type:   | For Sale    |  |
| Listing ID:     | X9514932    |  |
| Price:          | \$1,275,000 |  |
| Rooms:          | 0           |  |
| Bathrooms:      | 0           |  |
| Half Bathrooms: | 0           |  |
| Square Footage: | 3,212 Sqft  |  |
| Year Built:     | 0           |  |
| Lot Area:       | 0 Sqft      |  |
|                 |             |  |