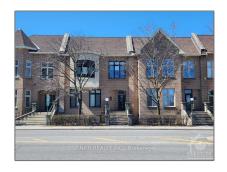

# Office

3,212 Sqft - 104 CENTREPOINTE Dr, South of Baseline to Knoxdale, Ontario K2G 6B1

#### **Basic Details**

| Property Type:  | Office      |  |
|-----------------|-------------|--|
| Listing Type:   | For Sale    |  |
| Listing ID:     | X9514932    |  |
| Price:          | \$1,275,000 |  |
| Rooms:          | 0           |  |
| Bathrooms:      | 0           |  |
| Half Bathrooms: | 0           |  |
| Square Footage: | 3,212 Sqft  |  |
| Year Built:     | 0           |  |
| Lot Area:       | 0 Sqft      |  |
|                 |             |  |

### Address

| Country:       | CA                               |  |
|----------------|----------------------------------|--|
| Province:      | Ontario                          |  |
| City:          | South of Baseline<br>to Knoxdale |  |
| Postal Code:   | K2G 6B1                          |  |
| Street:        | CENTREPOINTE                     |  |
| Street Number: | 104                              |  |
| Street Suffix: | Dr                               |  |
| Floor Number:  | 0                                |  |
| Longitude:     | E0° 0' 0''                       |  |
| Latitude:      | N0° 0' 0''                       |  |