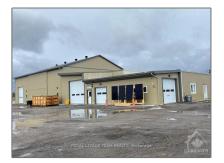

## Industrial

- 388 RUSSETT Dr, McNab/Braeside, Ontario K7S 3G8

Address

## Basic **Details**

| Property Type: | Industrial |  |
|----------------|------------|--|
| Listing Type:  | For Lease  |  |
| Listing ID:    | X9515373   |  |
| Price:         | \$6,750    |  |
| Year Built:    | 0          |  |
| Lot Area:      | 0 Sqft     |  |

| Country:       | СА              |  |
|----------------|-----------------|--|
| Province:      | Ontario         |  |
| City:          | McNab/Braeside  |  |
| Postal Code:   | K7S 3G8         |  |
| Street:        | RUSSETT         |  |
| Street Number: | 388             |  |
| Street Suffix: | Dr              |  |
| Floor Number:  | 0               |  |
| Longitude:     | W77° 35' 59.4'' |  |
| Latitude:      | N45° 25' 7''    |  |