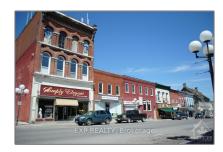

# Commercial/retail

- 15 EDWARD LEVESQUE Gate, Arnprior, Ontario K7S 0H9









#### Basic Details

| Property Type: | Commercial/retail |  |
|----------------|-------------------|--|
| Listing Type:  | For Lease         |  |
| Listing ID:    | X9515410          |  |
| Price:         | \$28              |  |
| Year Built:    | 0                 |  |
| Lot Area:      | 0 Sqft            |  |
|                |                   |  |

### Address

| Country:       | CA                 |
|----------------|--------------------|
| Province:      | Ontario            |
| City:          | Arnprior           |
| Postal Code:   | K7S 0Н9            |
| Street:        | EDWARD<br>LEVESQUE |
| Street Number: | 15                 |
| Street Suffix: | Gate               |
| Floor Number:  | 0                  |
| Longitude:     | E0° 0' 0''         |
| Latitude:      | N0° 0'