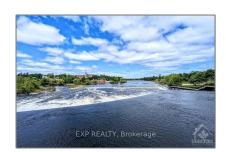

# Commercial/retail

- 15 EDWARD LEVESQUE Gate, Arnprior, Ontario K7S 0H9









#### Basic Details

| Property Type: | Commercial/retail |  |
|----------------|-------------------|--|
| Listing Type:  | For Lease         |  |
| Listing ID:    | X9515410          |  |
| Price:         | \$28              |  |
| Year Built:    | 0                 |  |
| Lot Area:      | 0 Sqft            |  |
|                |                   |  |

### Address

| Country:       | CA                 |
|----------------|--------------------|
| Province:      | Ontario            |
| City:          | Arnprior           |
| Postal Code:   | K7S 0Н9            |
| Street:        | EDWARD<br>LEVESQUE |
| Street Number: | 15                 |
| Street Suffix: | Gate               |
| Floor Number:  | 0                  |
| Longitude:     | E0° 0' 0''         |
| Latitude:      | N0° 0' 0'