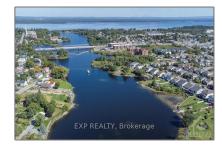

# Commercial/retail

- 15 EDWARD LEVESQUE Gate, Arnprior, Ontario K7S 0H9

### Address

| Country:       | CA                 |
|----------------|--------------------|
| Province:      | Ontario            |
| City:          | Arnprior           |
| Postal Code:   | K7S 0Н9            |
| Street:        | EDWARD<br>LEVESQUE |
| Street Number: | 15                 |
| Street Suffix: | Gate               |
| Floor Number:  | 0                  |
| Longitude:     | E0° 0' 0''         |
| Latitude:      | N0° 0' 0''         |