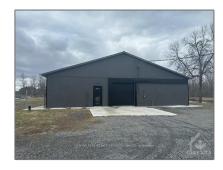

# Industrial

- 13373 COUNTY ROAD 2 Rte, South Dundas, Ontario K0C 1X0  $\,$ 

#### Basic Details

| Property Type: | Industrial |  |
|----------------|------------|--|
| Listing Type:  | For Lease  |  |
| Listing ID:    | X9515415   |  |
| Price:         | \$8        |  |
| Year Built:    | 0          |  |
| Lot Area:      | 0 Sqft     |  |

### Address

| Country:       | CA                  |  |
|----------------|---------------------|--|
| Province:      | Ontario             |  |
| City:          | <b>South Dundas</b> |  |
| Postal Code:   | K0C 1X0             |  |
| Street:        | COUNTY ROAD 2       |  |
| Street Number: | 13373               |  |
| Street Suffix: | Rte                 |  |
| Floor Number:  | 0                   |  |
| Longitude:     | E0° 0' 0''          |  |
| Latitude:      | N0° 0' 0''          |  |