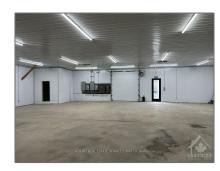

# Industrial

- 13373 COUNTY ROAD 2 Rte, South Dundas, Ontario K0C 1X0  $\,$ 

#### Basic Details

| Property Type: | Industrial |  |
|----------------|------------|--|
| Listing Type:  | For Lease  |  |
| Listing ID:    | X9515415   |  |
| Price:         | \$8        |  |
| Year Built:    | 0          |  |
| Lot Area:      | 0 Sqft     |  |