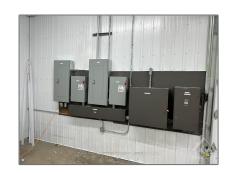

# Industrial

- 13373 COUNTY ROAD 2 Rte, South Dundas, Ontario K0C 1X0  $\,$ 

#### Basic Details

| Property Type: | Industrial |  |
|----------------|------------|--|
| Listing Type:  | For Lease  |  |
| Listing ID:    | X9515415   |  |
| Price:         | \$8        |  |
| Year Built:    | 0          |  |
| Lot Area:      | 0 Sqft     |  |