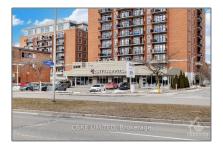

Office

1,100 Sqft - 901 CARLING Ave, Dows Lake - Civic Hospital and Area, Ontario K1Y 4E3

## Basic **Details**

Address

| Property Type:  | Office     |  |
|-----------------|------------|--|
| Listing Type:   | For Lease  |  |
| Listing ID:     | X9515481   |  |
| Price:          | \$2,200    |  |
| Rooms:          | 0          |  |
| Bathrooms:      | 0          |  |
| Half Bathrooms: | 0          |  |
| Square Footage: | 1,100 Sqft |  |
| Year Built:     | 0          |  |
| Lot Area:       | 0 Sqft     |  |
|                 |            |  |

| Country:       | СА                                     |  |
|----------------|----------------------------------------|--|
| Province:      | Ontario                                |  |
| City:          | Dows Lake - Civic<br>Hospital and Area |  |
| Postal Code:   | K1Y 4E3                                |  |
| Street:        | CARLING                                |  |
| Street Number: | 901                                    |  |
| Street Suffix: | Ave                                    |  |
| Floor Number:  | 0                                      |  |
| Longitude:     | E0° 0' 0''                             |  |
| Latitude:      | N0° 0' 0''                             |  |