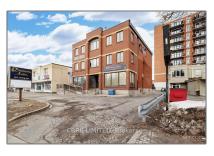

# Office

1,300 Sqft - 903 CARLING Ave, Dows Lake - Civic Hospital and Area, Ontario K1Y 4E3

## Address

| Office     |                                                                    |
|------------|--------------------------------------------------------------------|
| For Lease  |                                                                    |
| X9515482   |                                                                    |
| \$2,700    |                                                                    |
| 0          |                                                                    |
| 0          |                                                                    |
| 0          |                                                                    |
| 1,300 Sqft |                                                                    |
| 0          |                                                                    |
| 0 Sqft     |                                                                    |
|            | For Lease<br>X9515482<br>\$2,700<br>0<br>0<br>0<br>1,300 Sqft<br>0 |