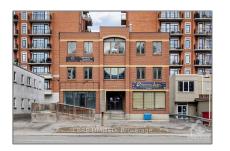

# Office

1,300 Sqft - 903 CARLING Ave, Dows Lake - Civic Hospital and Area, Ontario K1Y 4E3

## Address

| Office     |                                                                    |
|------------|--------------------------------------------------------------------|
| For Lease  |                                                                    |
| X9515482   |                                                                    |
| \$2,700    |                                                                    |
| 0          |                                                                    |
| 0          |                                                                    |
| 0          |                                                                    |
| 1,300 Sqft |                                                                    |
| 0          |                                                                    |
| 0 Sqft     |                                                                    |
|            | For Lease<br>X9515482<br>\$2,700<br>0<br>0<br>0<br>1,300 Sqft<br>0 |