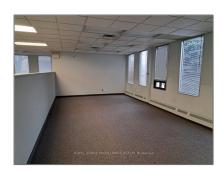

# Office

10,622 Sqft - 2479 PARKEDALE Ave, Brockville, Ontario K6V 3H2









#### Basic Details

| Property Type:  | Office      |  |
|-----------------|-------------|--|
| Listing Type:   | For Lease   |  |
| Listing ID:     | X9515483    |  |
| Price:          | <b>\$11</b> |  |
| Rooms:          | 0           |  |
| Bathrooms:      | 0           |  |
| Half Bathrooms: | 0           |  |
| Square Footage: | 10,622 Sqft |  |
| Year Built:     | 0           |  |
| Lot Area:       | 0 Sqft      |  |

### Address

| Country:       | CA             |  |
|----------------|----------------|--|
| Province:      | Ontario        |  |
| City:          | Brockville     |  |
| Postal Code:   | K6V 3H2        |  |
| Street:        | PARKEDALE      |  |
| Street Number: | 2479           |  |
| Street Suffix: | Ave            |  |
| Floor Number:  | 0              |  |
| Long