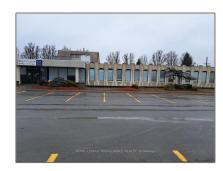

# Office

10,622 Sqft - 2479 PARKEDALE Ave, Brockville, Ontario K6V 3H2

### Address

| Country:       | CA             |  |
|----------------|----------------|--|
| Province:      | Ontario        |  |
| City:          | Brockville     |  |
| Postal Code:   | K6V 3H2        |  |
| Street:        | PARKEDALE      |  |
| Street Number: | 2479           |  |
| Street Suffix: | Ave            |  |
| Floor Number:  | 0              |  |
| Longitude:     | W76° 17' 51.9" |  |
| Latitude:      | N44° 36' 8.4'' |  |

### Features

| √ | Parking: | 160 |
|---|----------|-----|