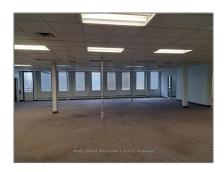

# Office

10,622 Sqft - 2479 PARKEDALE Ave, Brockville, Ontario K6V 3H2









#### Basic Details

| Property Type:  | Office      |  |
|-----------------|-------------|--|
| Listing Type:   | For Lease   |  |
| Listing ID:     | X9515483    |  |
| Price:          | <b>\$11</b> |  |
| Rooms:          | 0           |  |
| Bathrooms:      | 0           |  |
| Half Bathrooms: | 0           |  |
| Square Footage: | 10,622 Sqft |  |
| Year Built:     | 0           |  |
| Lot Area:       | 0 Sqft      |  |

### Address

| Country:       | CA             |  |
|----------------|----------------|--|
| Province:      | Ontario        |  |
| City:          | Brockville     |  |
| Postal Code:   | K6V 3H2        |  |
| Street:        | PARKEDALE      |  |
| Street Number: | 2479           |  |
| Street Suffix: | Ave            |  |
| Floor Number:  | 0              |  |
| Lo