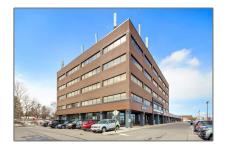

## Office

42,179 Sqft - 1580 MERIVALE Rd, Meadowlands - Crestview and Area, Ontario K2G 4B5