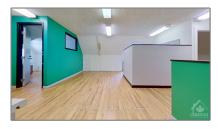

# Office

4,500 Sqft - 328 WAVERLEY St, Ottawa Centre, Ontario K2P 0W3









### Basic **Details**

| Property Type:  | Office      |  |
|-----------------|-------------|--|
| Listing Type:   | For Sale    |  |
| Listing ID:     | X9515523    |  |
| Price:          | \$2,499,000 |  |
| Rooms:          | 0           |  |
| Bathrooms:      | 0           |  |
| Half Bathrooms: | 0           |  |
| Square Footage: | 4,500 Sqft  |  |
| Year Built:     | 0           |  |
| Lot Area:       | 0 Sqft      |  |

## Address

| СА              |                                                                                      |
|-----------------|--------------------------------------------------------------------------------------|
| Ontario         |                                                                                      |
| Ottawa Centre   |