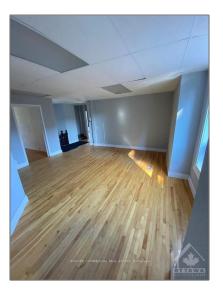

# Office

4,500 Sqft - 328 WAVERLEY St, Ottawa Centre, Ontario K2P 0W3









### Basic **Details**

| Property Type:  | Office      |  |
|-----------------|-------------|--|
| Listing Type:   | For Sale    |  |
| Listing ID:     | X9515523    |  |
| Price:          | \$2,499,000 |  |
| Rooms:          | 0           |  |
| Bathrooms:      | 0           |  |
| Half Bathrooms: | 0           |  |
| Square Footage: | 4,500 Sqft  |  |
| Year Built:     | 0           |  |
| Lot Area:       | 0 Sqft      |  |

## Address

| СА              |                                                                                      |
|-----------------|--------------------------------------------------------------------------------------|
| Ontario         |                                                                                      |
| Ottawa Centre   |