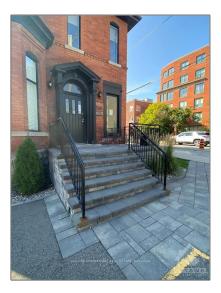

# Office

4,500 Sqft - 328 WAVERLEY St, Ottawa Centre, Ontario K2P 0W3









### Basic **Details**

| Property Type:  | Office      |  |
|-----------------|-------------|--|
| Listing Type:   | For Sale    |  |
| Listing ID:     | X9515523    |  |
| Price:          | \$2,499,000 |  |
| Rooms:          | 0           |  |
| Bathrooms:      | 0           |  |
| Half Bathrooms: | 0           |  |
| Square Footage: | 4,500 Sqft  |  |
| Year Built:     | 0           |  |
| Lot Area:       | 0 Sqft      |  |

## Address

| СА              |                                                                                      |
|-----------------|--------------------------------------------------------------------------------------|
| Ontario         |                                                                                      |
| Ottawa Centre   |