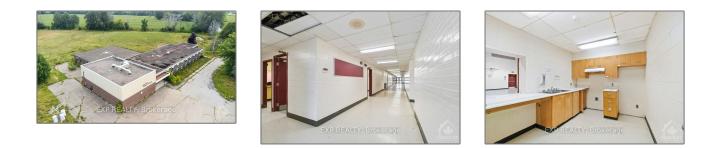

## Industrial

- 2159 COUNTY ROAD 16 Rd, Merrickville-Wolford, Ontario K0J 1G0

Address

## Basic **Details**

| Property Type: | Industrial |  |
|----------------|------------|--|
| Listing Type:  | For Lease  |  |
| Listing ID:    | X9515624   |  |
| Price:         | \$6,500    |  |
| Year Built:    | 0          |  |
| Lot Area:      | 0 Sqft     |  |