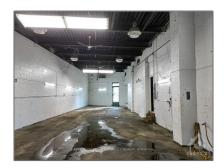

# Industrial

- 1049 MERIVALE Rd, Carlington - Central Park, Ontario K1Z 6A9









#### **Basic Details**

| Property Type: | Industrial  |  |
|----------------|-------------|--|
| Listing Type:  | For Sale    |  |
| Listing ID:    | X9515785    |  |
| Price:         | \$1,350,000 |  |
| Year Built:    | 0           |  |
| Lot Area:      | 0 Sqft      |  |

### Address

| Country:       | CA                           |  |
|----------------|------------------------------|--|
| Province:      | Ontario                      |  |
| City:          | Carlington - Central<br>Park |  |
| Postal Code:   | K1Z 6A9                      |  |
| Street:        | MERIVALE                     |  |
| Street Number: | 1049                         |  |
| Street Suffix: | Rd                           |  |
| Floor Number:  | 0                            |  |
| Longitude:     | E0° 0' 0''