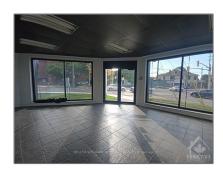

# Industrial

- 1049 MERIVALE Rd, Carlington - Central Park, Ontario K1Z 6A9









#### **Basic Details**

| Property Type: | Industrial  |  |
|----------------|-------------|--|
| Listing Type:  | For Sale    |  |
| Listing ID:    | X9515785    |  |
| Price:         | \$1,350,000 |  |
| Year Built:    | 0           |  |
| Lot Area:      | 0 Sqft      |  |

### Address

| Country:       | CA                           |  |
|----------------|------------------------------|--|
| Province:      | Ontario                      |  |
| City:          | Carlington - Central<br>Park |  |
| Postal Code:   | K1Z 6A9                      |  |
| Street:        | MERIVALE                     |  |
| Street Number: | 1049                         |  |
| Street Suffix: | Rd                           |  |
| Floor Number:  | 0                            |  |
| Longitude:     | E0° 0' 0''