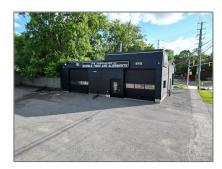

# Industrial

- 1049 MERIVALE Rd, Carlington - Central Park, Ontario K1Z 6A9

#### **Basic Details**

| Property Type: | Industrial  |  |
|----------------|-------------|--|
| Listing Type:  | For Sale    |  |
| Listing ID:    | X9515785    |  |
| Price:         | \$1,350,000 |  |
| Year Built:    | 0           |  |
| Lot Area:      | 0 Sqft      |  |

### Address

| Country:       | CA                           |  |
|----------------|------------------------------|--|
| Province:      | Ontario                      |  |
| City:          | Carlington - Central<br>Park |  |
| Postal Code:   | K1Z 6A9                      |  |
| Street:        | MERIVALE                     |  |
| Street Number: | 1049                         |  |
| Street Suffix: | Rd                           |  |
| Floor Number:  | 0                            |  |
| Longitude:     | E0° 0' 0''                   |  |
| Latitude:      | N0° 0' 0''                   |  |