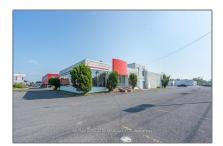

## Commercial/retail

- 1200 BROOKDALE Ave, Cornwall, Ontario K6J 4P4







Address



## Basic **Details**

| Property Type: | Commercial/retail |  |
|----------------|-------------------|--|
| Listing Type:  | For Lease         |  |
| Listing ID:    | X9515954          |  |
| Price:         | \$15              |  |
| Year Built:    | 0                 |  |
| Lot Area:      | 0 Sqft            |  |

| Country:       | СА              |  |
|----------------|-----------------|--|
| Province:      | Ontario         |  |
| City:          | Cornwall        |  |
| Postal Code:   | K6J 4P4         |  |
| Street:        | BROOKDALE       |  |
| Street Number: | 1200            |  |
| Street Suffix: | Ave             |  |
| Floor Number:  | 0               |  |
| Longitude:     | W75° 14' 53.5'' |  |
| Latitude:      | N45° 1' 37.1''  |  |

## Features

 $\checkmark$