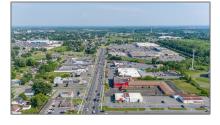

## Commercial/retail

- 1200 BROOKDALE Ave, Cornwall, Ontario K6J 4P4







Address



## Basic **Details**

| Property Type: | Commercial/retail |  |
|----------------|-------------------|--|
| Listing Type:  | For Lease         |  |
| Listing ID:    | X9515954          |  |
| Price:         | \$15              |  |
| Year Built:    | 0                 |  |
| Lot Area:      | 0 Sqft            |  |

| Country:       | СА              |  |
|----------------|-----------------|--|
| Province:      | Ontario         |  |
| City:          | Cornwall        |  |
| Postal Code:   | K6J 4P4         |  |
| Street:        | BROOKDALE       |  |
| Street Number: | 1200            |  |
| Street Suffix: | Ave             |  |
| Floor Number:  | 0               |  |
| Longitude:     | W75° 14' 53.5'' |  |
| Latitude:      | N45° 1' 37.1''  |  |

## Features

 $\checkmark$  P