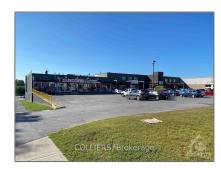

## Office

70,602 Sqft - 15-39 CHAMBERS St, Smiths Falls, Ontario K7A 2Y3

## **Basic Details**

| Property Type:  | Office      |  |
|-----------------|-------------|--|
| Listing Type:   | For Lease   |  |
| Listing ID:     | X9516038    |  |
| Price:          | \$10        |  |
| Rooms:          | 0           |  |
| Bathrooms:      | 0           |  |
| Half Bathrooms: | 0           |  |
| Square Footage: | 70,602 Sqft |  |
| Year Built:     | 0           |  |
| Lot Area:       | 0 Sqft      |  |

## Address

| Country:       | CA                  |  |
|----------------|---------------------|--|
| Province:      | Ontario             |  |
| City:          | <b>Smiths Falls</b> |  |
| Postal Code:   | K7A 2Y3             |  |
| Street:        | CHAMBERS            |  |
| Street Number: | 15-39               |  |
| Street Suffix: | St                  |  |
| Floor Number:  | 0                   |  |
| Longitude:     | W77° 59' 19.2''     |  |
| Latitude:      | N44° 54' 10.2''     |  |