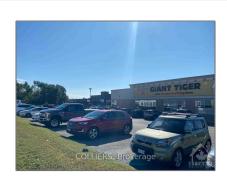

## Office

70,602 Sqft - 15-39 CHAMBERS St, Smiths Falls, Ontario K7A 2Y3

## **Basic Details**

| Property Type:  | Office      |  |
|-----------------|-------------|--|
| Listing Type:   | For Lease   |  |
| Listing ID:     | X9516038    |  |
| Price:          | \$10        |  |
| Rooms:          | 0           |  |
| Bathrooms:      | 0           |  |
| Half Bathrooms: | 0           |  |
| Square Footage: | 70,602 Sqft |  |
| Year Built:     | 0           |  |
| Lot Area:       | 0 Sqft      |  |

## Address

| Country:       | CA                  |  |
|----------------|---------------------|--|
| Province:      | Ontario             |  |
| City:          | <b>Smiths Falls</b> |  |
| Postal Code:   | K7A 2Y3             |  |
| Street:        | CHAMBERS            |  |
| Street Number: | 15-39               |  |
| Street Suffix: | St                  |  |
| Floor Number:  | 0                   |  |
| Longitude:     | W77° 59' 19.2''     |  |
| Latitude:      | N44° 54' 10.2''     |  |