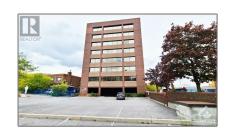

# Commercial/retail

- 265 CARLING Ave, Dows Lake - Civic Hospital and Area, Ontario K1S 2E1









### **Basic Details**

| Property Type: | Commercial/retail |  |
|----------------|-------------------|--|
| Listing Type:  | For Lease         |  |
| Listing ID:    | X9516173          |  |
| Price:         | \$25              |  |
| Year Built:    | 0                 |  |
| Lot Area:      | 0 Sqft            |  |
|                |                   |  |

## Address

| Country:       | CA                                     |  |
|----------------|----------------------------------------|--|
| Province:      | Ontario                                |  |
| City:          | Dows Lake - Civic<br>Hospital and Area |  |
| Postal Code:   | K1S 2E1                                |  |
| Street:        | CARLING                                |  |
| Street Number: | 265