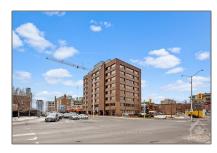

# Commercial/retail

- 265 CARLING Ave, Dows Lake - Civic Hospital and Area, Ontario K1S 2E1

### **Basic Details**

| Property Type: | Commercial/retail |  |
|----------------|-------------------|--|
| Listing Type:  | For Lease         |  |
| Listing ID:    | X9516173          |  |
| Price:         | \$25              |  |
| Year Built:    | 0                 |  |
| Lot Area:      | 0 Sqft            |  |
|                |                   |  |

## Address

| Country:       | CA                                     |  |
|----------------|----------------------------------------|--|
| Province:      | Ontario                                |  |
| City:          | Dows Lake - Civic<br>Hospital and Area |  |
| Postal Code:   | K1S 2E1                                |  |
| Street:        | CARLING                                |  |
| Street Number: | 265                                    |  |
| Street Suffix: | Ave                                    |  |
| Floor Number:  | 0                                      |  |
| Longitude:     | E0° 0' 0''                             |  |
| Latitude:      | N0° 0' 0''                             |  |