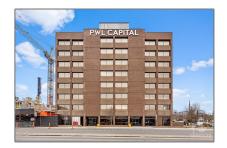

# Commercial/retail

- 265 CARLING Ave, Dows Lake - Civic Hospital and Area, Ontario K1S 2E1

### **Basic Details**

| Property Type: | Commercial/retail |  |
|----------------|-------------------|--|
| Listing Type:  | For Lease         |  |
| Listing ID:    | X9516173          |  |
| Price:         | \$25              |  |
| Year Built:    | 0                 |  |
| Lot Area:      | 0 Sqft            |  |
|                |                   |  |

## Address

| Country:       | CA                                     |  |
|----------------|----------------------------------------|--|
| Province:      | Ontario                                |  |
| City:          | Dows Lake - Civic<br>Hospital and Area |  |
| Postal Code:   | K1S 2E1                                |  |
| Street:        | CARLING                                |  |
| Street Number: | 265                                    |  |
| Street Suffix: | Ave                                    |  |
| Floor Number:  | 0                                      |  |
| Longitude:     | E0° 0' 0''                             |  |
| Latitude:      | N0° 0' 0''                             |  |