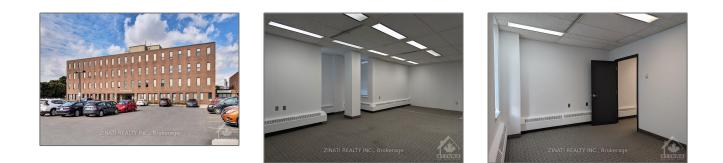

## Office

40,530 Sqft - 1150 MORRISON Dr, Parkway Park -Queensway Terrace S and Area, Ontario K2H 8S9

Address

## Basic **Details**

| Property Type:  | Office      |  |
|-----------------|-------------|--|
| Listing Type:   | For Lease   |  |
| Listing ID:     | X9516426    |  |
| Price:          | \$14        |  |
| Rooms:          | 0           |  |
| Bathrooms:      | 0           |  |
| Half Bathrooms: | 0           |  |
| Square Footage: | 40,530 Sqft |  |
| Year Built:     | 0           |  |
| Lot Area:       | 0 Sqft      |  |