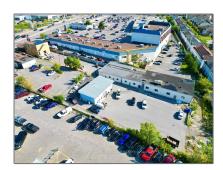

# Commercial/retail

- 1792 BANK St, Billings Bridge - Riverside Park and Area, Ontario K1V  $7Y6\,$ 

### Address

| Country:       | CA                                              |  |
|----------------|-------------------------------------------------|--|
| Province:      | Ontario                                         |  |
| City:          | Billings Bridge -<br>Riverside Park and<br>Area |  |
| Postal Code:   | K1V 7Y6                                         |  |
| Street:        | BANK                                            |  |
| Street Number: | 1792                                            |  |
| Street Suffix: | St                                              |  |
| Floor Number:  | 0                                               |  |
| Longitude:     | E0° 0' 0''                                      |  |
| Latitude:      | N0° 0' 0''                                      |  |

#### Features

| √ | Parking: | 40 |
|---|----------|----|
|   |          |    |