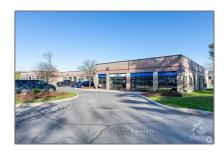

# Industrial

- 22 GURDWARA Rd, Country Place - Pineglen - Crestview and Area, Ontario K2E 8A2

### **Basic Details**

| Property Type: | Industrial  |  |
|----------------|-------------|--|
| Listing Type:  | For Lease   |  |
| Listing ID:    | X9516623    |  |
| Price:         | <b>\$15</b> |  |
| Year Built:    | 0           |  |
| Lot Area:      | 0 Sqft      |  |
|                |             |  |

### Address

| Country:       | CA                                                  |  |
|----------------|-----------------------------------------------------|--|
| Province:      | Ontario                                             |  |
| City:          | Country Place -<br>Pineglen -<br>Crestview and Area |  |
| Postal Code:   | K2E 8A2                                             |  |
| Street:        | GURDWARA                                            |  |
| Street Number: | 22                                                  |  |
| Street Suffix: | Rd                                                  |  |
| Floor Number:  | 0                                                   |  |
| Longitude:     | E0° 0' 0''                                          |  |
| Latitude:      | N0° 0' 0''                                          |  |