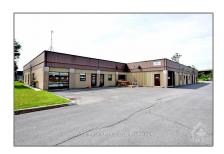

# Industrial

- 22 GURDWARA Rd, Country Place - Pineglen - Crestview and Area, Ontario K2E 8A2

### **Basic Details**

| Property Type: | Industrial  |  |
|----------------|-------------|--|
| Listing Type:  | For Lease   |  |
| Listing ID:    | X9516623    |  |
| Price:         | <b>\$15</b> |  |
| Year Built:    | 0           |  |
| Lot Area:      | 0 Sqft      |  |
|                |             |  |

### Address

| Country:       | CA                                                  |  |
|----------------|-----------------------------------------------------|--|
| Province:      | Ontario                                             |  |
| City:          | Country Place -<br>Pineglen -<br>Crestview and Area |  |
| Postal Code:   | K2E 8A2                                             |  |
| Street:        | GURDWARA                                            |  |
| Street Number: | 22                                                  |  |
| Street Suffix: | Rd                                                  |  |
| Floor Number:  | 0                                                   |  |
| Longitude:     | E0° 0' 0''                                          |  |
| Latitude:      | N0° 0' 0''                                          |  |