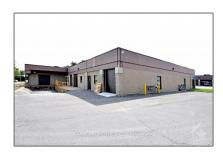

# Industrial

- 22 GURDWARA Rd, Country Place - Pineglen - Crestview and Area, Ontario K2E 8A2

### **Basic Details**

| Property Type: | Industrial  |  |
|----------------|-------------|--|
| Listing Type:  | For Lease   |  |
| Listing ID:    | X9516623    |  |
| Price:         | <b>\$15</b> |  |
| Year Built:    | 0           |  |
| Lot Area:      | 0 Sqft      |  |
|                |             |  |

### Address

| Country:       | CA                                                  |  |
|----------------|-----------------------------------------------------|--|
| Province:      | Ontario                                             |  |
| City:          | Country Place -<br>Pineglen -<br>Crestview and Area |  |
| Postal Code:   | K2E 8A2                                             |  |
| Street:        | GURDWARA                                            |  |
| Street Number: | 22                                                  |  |
| Street Suffix: | Rd                                                  |  |
| Floor Number:  | 0                                                   |  |
| Longitude:     | E0° 0' 0''                                          |  |
| Latitude:      | N0° 0' 0''                                          |  |