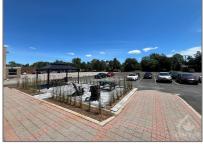

## Office

1,990 Sqft - 57 AURIGA Dr, Country Place -Pineglen - Crestview and Area, Ontario K2E 8B2









## Basic **Details**

Address

| Property Type:  | Office     |
|-----------------|------------|
| Listing Type:   | For Lease  |
| Listing ID:     | X9516632   |
| Price:          | \$16       |
| Rooms:          | 0          |
| Bathrooms:      | 0          |
| Half Bathrooms: | 0          |
| Square Footage: | 1,990 Sqft |
| Year Built:     | 0          |
| Lot Area:       | 0 Sqft     |

| Country:       | СА                                                  |  |
|----------------|-----------------------------------------------------|--|
| Province:      | Ontario                                             |  |
| City:          | Country Place -<br>Pineglen -<br>Crestview and Area |  |
| Postal Code:   | K2E 8B2                                             |  |
| Street:        | AU