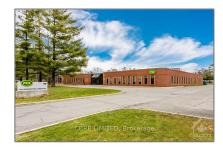

# Office

23,669 Sqft - 49 AURIGA Dr, Country Place - Pineglen - Crestview and Area, Ontario K2E 8A1

### **Basic Details**

| Property Type:  | Office      |  |
|-----------------|-------------|--|
| Listing Type:   | For Sale    |  |
| Listing ID:     | X9516917    |  |
| Price:          | \$6,500,000 |  |
| Rooms:          | 0           |  |
| Bathrooms:      | 0           |  |
| Half Bathrooms: | 0           |  |
| Square Footage: | 23,669 Sqft |  |
| Year Built:     | 0           |  |
| Lot Area:       | 0 Sqft      |  |
|                 |             |  |

## Address

| Country:       | CA                                                  |  |
|----------------|-----------------------------------------------------|--|
| Province:      | Ontario                                             |  |
| City:          | Country Place -<br>Pineglen -<br>Crestview and Area |  |
| Postal Code:   | K2E 8A1                                             |  |
| Street:        | AURIGA                                              |  |
| Street Number: | 49                                                  |  |
| Street Suffix: | Dr                                                  |  |
| Floor Number:  | 0                                                   |  |
| Longitude:     | E0° 0' 0''                                          |  |
| Latitude:      | N0° 0' 0''                                          |  |