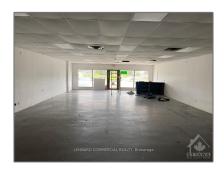

# Commercial/retail

- 868 JAMES St, Hawkesbury, Ontario K6A 2W8









#### Basic Details

| Property Type: | Commercial/retail |  |
|----------------|-------------------|--|
| Listing Type:  | For Lease         |  |
| Listing ID:    | X9517053          |  |
| Price:         | \$15              |  |
| Year Built:    | 0                 |  |
| Lot Area:      | 0 Sqft            |  |
|                |                   |  |

### Address

| Country:       | CA           |  |
|----------------|--------------|--|
| Province:      | Ontario      |  |
| City:          | Hawkesbury   |  |
| Postal Code:   | K6A 2W8      |  |
| Street:        | <b>JAMES</b> |  |
| Street Number: | 868          |  |
| Street Suffix: | St           |  |
| Floor Number:  | 0            |  |
| Longitude:     | E0° 0' 0''   |  |
| Latitude:      | N0° 0' 0''   |  |

#### **Features**