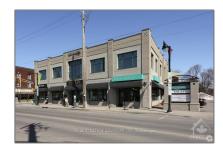

# Office

 $16,\!612$  Sqft - 707 BANK St, Glebe - Ottawa East and Area, Ontario K1S 3V1

## Address

| Country:       | CA                              |  |
|----------------|---------------------------------|--|
| Province:      | Ontario                         |  |
| City:          | Glebe - Ottawa East<br>and Area |  |
| Postal Code:   | K1S 3V1                         |  |
| Street:        | BANK                            |  |
| Street Number: | 707                             |  |
| Street Suffix: | St                              |  |
| Floor Number:  | 0                               |  |
| Longitude:     | E0° 0' 0''                      |  |
| Latitude:      | N0° 0' 0''                      |  |