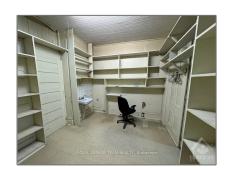

# Commercial/retail

- 139 BRIDGE St, Carleton Place, Ontario K7C 2V6

### **Basic Details**

| Property Type: | Commercial/retail |  |
|----------------|-------------------|--|
| Listing Type:  | For Lease         |  |
| Listing ID:    | X9517112          |  |
| Price:         | \$3,500           |  |
| Year Built:    | 0                 |  |
| Lot Area:      | 0 Sqft            |  |
|                |                   |  |