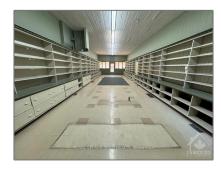

# Commercial/retail

- 139 BRIDGE St, Carleton Place, Ontario K7C 2V6

### **Basic Details**

| Property Type: | Commercial/retail |  |
|----------------|-------------------|--|
| Listing Type:  | For Lease         |  |
| Listing ID:    | X9517112          |  |
| Price:         | \$3,500           |  |
| Year Built:    | 0                 |  |
| Lot Area:      | 0 Sqft            |  |
|                |                   |  |