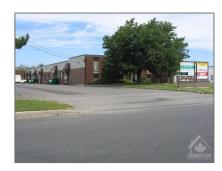

# Office

30,100 Sqft - 141 BENTLEY Ave, Country Place - Pineglen - Crestview and Area, Ontario K2E 6T7

### Basic Details

| Property Type:  | Office      |  |
|-----------------|-------------|--|
| Listing Type:   | For Lease   |  |
| Listing ID:     | X9517210    |  |
| Price:          | \$1,600     |  |
| Rooms:          | 0           |  |
| Bathrooms:      | 0           |  |
| Half Bathrooms: | 0           |  |
| Square Footage: | 30,100 Sqft |  |
| Year Built:     | 0           |  |
| Lot Area:       | 0 Sqft      |  |
|                 |             |  |

## Address

| Country:       | CA                                                  |  |
|----------------|-----------------------------------------------------|--|
| Province:      | Ontario                                             |  |
| City:          | Country Place -<br>Pineglen -<br>Crestview and Area |  |
| Postal Code:   | K2E 6T7                                             |  |
| Street:        | BENTLEY                                             |  |
| Street Number: | 141                                                 |  |
| Street Suffix: | Ave                                                 |  |
| Floor Number:  | 0                                                   |  |
| Longitude:     | E0° 0' 0''                                          |  |
| Latitude:      | N0° 0' 0''                                          |  |