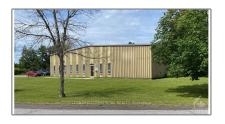

# Industrial

- 38 BRUCE Cres, Carleton Place, Ontario K7C 3V6

## Address

| Property Type: | Industrial  |  |
|----------------|-------------|--|
| Listing Type:  | For Sale    |  |
| Listing ID:    | X9517327    |  |
| Price:         | \$2,595,000 |  |
| Year Built:    | 0           |  |
| Lot Area:      | 0 Sqft      |  |