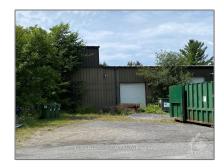

# Industrial

- 38 BRUCE Cres, Carleton Place, Ontario K7C 3V6

## Address

| Property Type: | Industrial  |  |
|----------------|-------------|--|
| Listing Type:  | For Sale    |  |
| Listing ID:    | X9517327    |  |
| Price:         | \$2,595,000 |  |
| Year Built:    | 0           |  |
| Lot Area:      | 0 Sqft      |  |