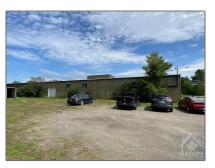

# Industrial

- 38 BRUCE Cres, Carleton Place, Ontario K7C 3V6

## Address

| Property Type: | Industrial  |  |
|----------------|-------------|--|
| Listing Type:  | For Sale    |  |
| Listing ID:    | X9517327    |  |
| Price:         | \$2,595,000 |  |
| Year Built:    | 0           |  |
| Lot Area:      | 0 Sqft      |  |