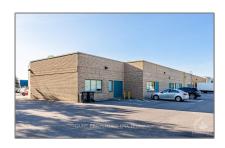

# Industrial

- 18 ANTARES Dr, Country Place - Pineglen - Crestview and Area, Ontario K2E 1A9

### **Basic Details**

| Property Type: | Industrial  |  |
|----------------|-------------|--|
| Listing Type:  | For Lease   |  |
| Listing ID:    | X9517422    |  |
| Price:         | <b>\$15</b> |  |
| Year Built:    | 0           |  |
| Lot Area:      | 0 Sqft      |  |

## Address

| Country:       | CA                                                  |  |
|----------------|-----------------------------------------------------|--|
| Province:      | Ontario                                             |  |
| City:          | Country Place -<br>Pineglen -<br>Crestview and Area |  |
| Postal Code:   | K2E 1A9                                             |  |
| Street:        | ANTARES                                             |  |
| Street Number: | 18                                                  |  |
| Street Suffix: | Dr                                                  |  |
| Floor Number:  | 0                                                   |  |
| Longitude:     | E0° 0' 0''                                          |  |
| Latitude:      | N0° 0' 0''                                          |  |