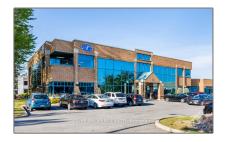

# Industrial

- 18 ANTARES Dr, Country Place - Pineglen - Crestview and Area, Ontario K2E 1A9

### **Basic Details**

| Property Type: | Industrial  |  |
|----------------|-------------|--|
| Listing Type:  | For Lease   |  |
| Listing ID:    | X9517422    |  |
| Price:         | <b>\$15</b> |  |
| Year Built:    | 0           |  |
| Lot Area:      | 0 Sqft      |  |

## Address

| Country:       | CA                                                  |  |
|----------------|-----------------------------------------------------|--|
| Province:      | Ontario                                             |  |
| City:          | Country Place -<br>Pineglen -<br>Crestview and Area |  |
| Postal Code:   | K2E 1A9                                             |  |
| Street:        | ANTARES                                             |  |
| Street Number: | 18                                                  |  |
| Street Suffix: | Dr                                                  |  |
| Floor Number:  | 0                                                   |  |
| Longitude:     | E0° 0' 0''                                          |  |
| Latitude:      | N0° 0' 0''                                          |  |