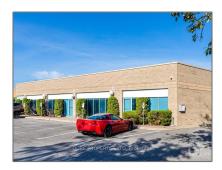

# Industrial

- 18 ANTARES Dr, Country Place - Pineglen - Crestview and Area, Ontario K2E 1A9

### **Basic Details**

| Property Type: | Industrial  |  |
|----------------|-------------|--|
| Listing Type:  | For Lease   |  |
| Listing ID:    | X9517422    |  |
| Price:         | <b>\$15</b> |  |
| Year Built:    | 0           |  |
| Lot Area:      | 0 Sqft      |  |

## Address

| Country:       | CA                                                  |  |
|----------------|-----------------------------------------------------|--|
| Province:      | Ontario                                             |  |
| City:          | Country Place -<br>Pineglen -<br>Crestview and Area |  |
| Postal Code:   | K2E 1A9                                             |  |
| Street:        | ANTARES                                             |  |
| Street Number: | 18                                                  |  |
| Street Suffix: | Dr                                                  |  |
| Floor Number:  | 0                                                   |  |
| Longitude:     | E0° 0' 0''                                          |  |
| Latitude:      | N0° 0' 0''                                          |  |