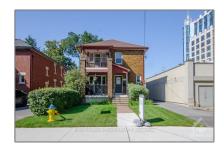

# Office

2,500 Sqft - 372 PICCADILLY Ave, Tunneys Pasture and Ottawa West, Ontario K1Y 0H4

### Basic Details

| Property Type:  | Office     |  |
|-----------------|------------|--|
| Listing Type:   | For Lease  |  |
| Listing ID:     | X9517633   |  |
| Price:          | \$3,950    |  |
| Rooms:          | 0          |  |
| Bathrooms:      | 0          |  |
| Half Bathrooms: | 0          |  |
| Square Footage: | 2,500 Sqft |  |
| Year Built:     | 0          |  |
| Lot Area:       | 0 Sqft     |  |
|                 |            |  |

## Address

| Country:       | CA                                 |  |
|----------------|------------------------------------|--|
| Province:      | Ontario                            |  |
| City:          | Tunneys Pasture<br>and Ottawa West |  |
| Postal Code:   | K1Y 0H4                            |  |
| Street:        | PICCADILLY                         |  |
| Street Number: | 372                                |  |
| Street Suffix: | Ave                                |  |
| Floor Number:  | 0                                  |  |
| Longitude:     | E0° 0' 0''                         |  |
| Latitude:      | N0° 0' 0''                         |  |