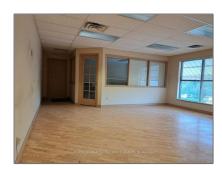

# Office

25,000 Sqft - 2211 PARKEDALE Ave, Brockville, Ontario K6V  $6\mathrm{M}2$ 

#### Basic Details

| Property Type:  | Office      |  |
|-----------------|-------------|--|
| Listing Type:   | For Lease   |  |
| Listing ID:     | X9517647    |  |
| Price:          | <b>\$15</b> |  |
| Rooms:          | 0           |  |
| Bathrooms:      | 0           |  |
| Half Bathrooms: | 0           |  |
| Square Footage: | 25,000 Sqft |  |
| Year Built:     | 0           |  |
| Lot Area:       | 0 Sqft      |  |
|                 |             |  |