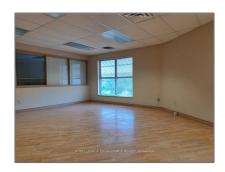

# Office

25,000 Sqft - 2211 PARKEDALE Ave, Brockville, Ontario K6V  $6\mathrm{M}2$ 

#### Basic Details

| Property Type:  | Office      |  |
|-----------------|-------------|--|
| Listing Type:   | For Lease   |  |
| Listing ID:     | X9517647    |  |
| Price:          | <b>\$15</b> |  |
| Rooms:          | 0           |  |
| Bathrooms:      | 0           |  |
| Half Bathrooms: | 0           |  |
| Square Footage: | 25,000 Sqft |  |
| Year Built:     | 0           |  |
| Lot Area:       | 0 Sqft      |  |
|                 |             |  |