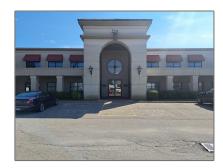

# Office

25,000 Sqft - 2211 PARKEDALE Ave, Brockville, Ontario K6V  $6\mathrm{M}2$ 

#### Basic Details

| Property Type:  | Office      |  |
|-----------------|-------------|--|
| Listing Type:   | For Lease   |  |
| Listing ID:     | X9517647    |  |
| Price:          | <b>\$15</b> |  |
| Rooms:          | 0           |  |
| Bathrooms:      | 0           |  |
| Half Bathrooms: | 0           |  |
| Square Footage: | 25,000 Sqft |  |
| Year Built:     | 0           |  |
| Lot Area:       | 0 Sqft      |  |
|                 |             |  |

### Address

| Country:       | CA              |  |
|----------------|-----------------|--|
| Province:      | Ontario         |  |
| City:          | Brockville      |  |
| Postal Code:   | K6V 6M2         |  |
| Street:        | PARKEDALE       |  |
| Street Number: | 2211            |  |
| Street Suffix: | Ave             |  |
| Floor Number:  | 0               |  |
| Longitude:     | W76° 18' 25.6'' |  |
| Latitude:      | N44° 36' 30.6"  |  |