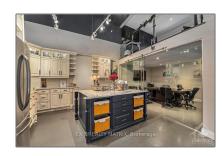

# Commercial/retail

- 1877 MERIVALE Rd, Country Place - Pineglen - Crestview and Area, Ontario K2G 1E5

### **Basic Details**

| Property Type: | Commercial/retail |  |
|----------------|-------------------|--|
| Listing Type:  | For Lease         |  |
| Listing ID:    | X9518046          |  |
| Price:         | \$20              |  |
| Year Built:    | 0                 |  |
| Lot Area:      | 0 Sqft            |  |