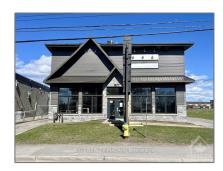

# Commercial/retail

- 1877 MERIVALE Rd, Country Place - Pineglen - Crestview and Area, Ontario K2G 1E5

### **Basic Details**

| Property Type: | Commercial/retail |  |
|----------------|-------------------|--|
| Listing Type:  | For Lease         |  |
| Listing ID:    | X9518046          |  |
| Price:         | \$20              |  |
| Year Built:    | 0                 |  |
| Lot Area:      | 0 Sqft            |  |

## Address

| Country:       | CA                                                  |  |
|----------------|-----------------------------------------------------|--|
| Province:      | Ontario                                             |  |
| City:          | Country Place -<br>Pineglen -<br>Crestview and Area |  |
| Postal Code:   | K2G 1E5                                             |  |
| Street:        | MERIVALE                                            |  |
| Street Number: | 1877                                                |  |
| Street Suffix: | Rd                                                  |  |
| Floor Number:  | 0                                                   |  |
| Longitude:     | E0° 0' 0''                                          |  |
| Latitude:      | N0° 0' 0''                                          |  |