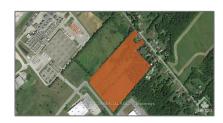

## Land

- C2L7 ELIZABETH, Brockville, Ontario K6V 5T2







## Basic Details

| Property Type: | Land      |  |
|----------------|-----------|--|
| Listing Type:  | For Lease |  |
| Listing ID:    | X9518224  |  |
| Price:         | \$2,500   |  |
| Year Built:    | 0         |  |
| Lot Area:      | 0 Sqft    |  |

## Address

| Country:       | CA         |  |
|----------------|------------|--|
| Province:      | Ontario    |  |
| City:          | Brockville |  |
| Postal Code:   | K6V 5T2    |  |
| Street:        | ELIZABETH  |  |
| Street Number: | C2L7       |  |
| Floor Number:  | 0          |  |
| Longitude:     | E0° 0' 0'' |  |
| Latitude:      | N0° 0' 0'' |  |

## Agent Info



Parveen Arora

& www.teamarora.com

**3** 4169108923

⊠ parveen@teamarora.com