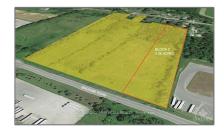

## Land

- C2L7 ELIZABETH, Brockville, Ontario K6V 5T2







## Basic Details

| Property Type: | Land      |  |
|----------------|-----------|--|
| Listing Type:  | For Lease |  |
| Listing ID:    | X9518224  |  |
| Price:         | \$2,500   |  |
| Year Built:    | 0         |  |
| Lot Area:      | 0 Sqft    |  |

## Address

| Country:       | CA         |  |
|----------------|------------|--|
| Province:      | Ontario    |  |
| City:          | Brockville |  |
| Postal Code:   | K6V 5T2    |  |
| Street:        | ELIZABETH  |  |
| Street Number: | C2L7       |  |
| Floor Number:  | 0          |  |
| Longitude:     | E0° 0' 0'' |  |
| Latitude:      | N0° 0' 0'' |  |

## Agent Info



Parveen Arora

& www.teamarora.com

**3** 4169108923

⊠ parveen@teamarora.com